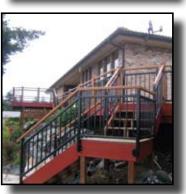

#### **Authorized Dealer**

- Field trimmed rails are quickly & easily assembled using pre-engineered components that fit and screw together. No welding, grinding or special finishing
- ✓ Installation requires only a few basic tools
- Lightweight aluminum parts: easier handling and lower shipping costs
- Variety of uses: railings, stairs, fencing, gates - commercial & residential - interior & exterior applications
- Custom design & technical support available