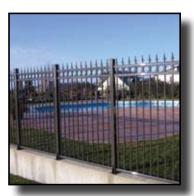

#### **Authorized Dealer**

- Field trimmed rails are quickly & easily assembled using pre-engineered components that fit and screw together. No welding, grinding or special finishing
- ✓ Installation requires only a few basic tools
- Lightweight aluminum parts: easier handling and lower shipping costs
- Variety of uses: railings, stairs, fencing, gates - commercial & residential - interior & exterior applications
- Custom design & technical support available