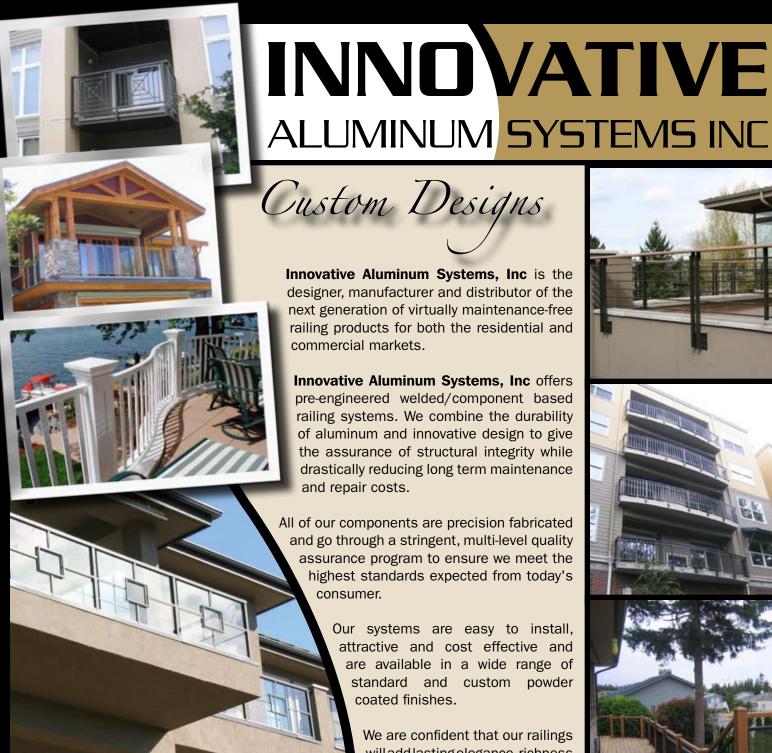

### **Multiple Top Rail Designs**

Welded Picket Top Rail Round and Square

Component Glass Top Rail Round and Square

### Check out some of the Innovative Aluminum System Advantages

- Architecturally pleasing
- ✓ Made from heavy gauge 6005, 6061 & 6063-T6 aluminum alloy extrusions
- Durable power coated finishes offer superior color retentions and impact resistance
- Powder coating finishes available to meet AAMA 2604/2005 powder coating specs.
- Low maintenance: no rusting, splintering, cracking, peeling, or repainting
- 20 year limited Warranty