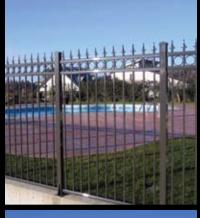

#### **Authorized Dealer**

- Field trimmed rails are quickly & easily assembled using pre-engineered components that fit and screw together. No welding, grinding or special finishing
- ✓ Installation requires only a few basic tools
- Lightweight aluminum parts: easier handling and lower shipping costs
- Variety of uses: railings, stairs, fencing, gates - commercial & residential - interior & exterior applications
- Custom design & technical support available