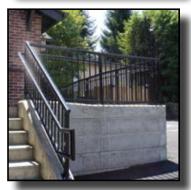

#### **Authorized Dealer**

- Field trimmed rails are quickly & easily assembled using pre-engineered components that fit and screw together. No welding, grinding or special finishing
- ✓ Installation requires only a few basic tools
- Lightweight aluminum parts: easier handling and lower shipping costs
- Variety of uses: railings, stairs, fencing, gates - commercial & residential - interior & exterior applications
- Custom design & technical support available